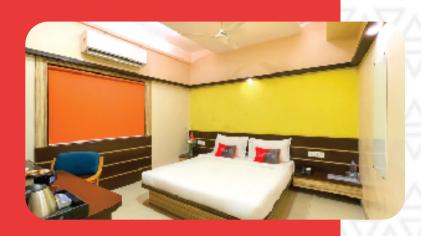

Rooms/Suites

Your home Away from home:

Play Deluxe

Room Size - 322 Sq. Pt.

rrangement of One King size bed with orthopedic mattress Sofa, Chair, LED ( 43 Inch ), Writing Desk, Tea/ Coffee Maker, ottled water(complimentary), Mini-Fridge, Electronic safe (In room). Well-appointed bothroom with both amenities. Wife with

Premium

ombination of design, style and space featuring One King size bed with orthopedic mattress, Sofa, Chair, LED (43 Inch.), riting Desk, Tea/ Coffee Maker, Bottled water(complimentary) Mini-Fridge, Electronic safe (In room), Well-appointed bathroom with bath amenities, Wifi with 24 hour room service.