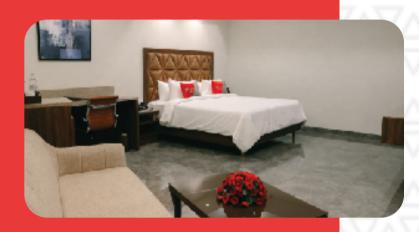

Rooms/Suites

Your home Away from home:

Play Deluxe

Room Size - 322 Sq. Pt.

rrangement of One King size bed with orthopedic mattress Sofa, Chair, LED ( 43 Inch ), Writing Desk, Tea/ Coffee Maker, ottled water(complimentary), Mini-Fridge, Electronic safe (In room). Well-appointed bothroom with both amenities. Wife with

Premium

ombination of design, style and space featuring One King size bed with orthopedic mattress, Sofa, Chair, LED (43 Inch.), riting Desk, Tea/ Coffee Maker, Bottled water(complimentary) Mini-Fridge, Electronic safe (In room), Well-appointed bathroom with bath amenities, Wifi with 24 hour room service.