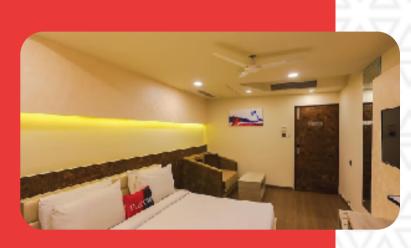

Rooms/Suites

Your home Away from home:

Play Deluxe

Room Size - 322 Sq. Pt.

rrangement of One King size bed with orthopedic mattress Sofa, Chair, LED ( 43 Inch ), Writing Desk, Tea/ Coffee Maker, ottled water(complimentary), Mini-Fridge, Electronic safe (In room). Well-appointed bothroom with both amenities. Wife with

Premium

ombination of design, style and space featuring One King size bed with orthopedic mattress, Sofa, Chair, LED (43 Inch.), riting Desk, Tea/ Coffee Maker, Bottled water(complimentary) Mini-Fridge, Electronic safe (In room), Well-appointed bathroom with bath amenities, Wifi with 24 hour room service.