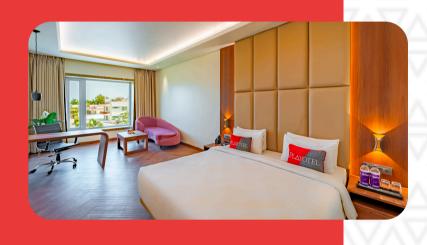

Rooms/Suites

Your home Away from home:

Play Deluxe

Room Size - 322 Sq. Pt.

rrangement of One King size bed with orthopedic mattress Sofa, Chair, LED ( 43 Inch ), Writing Desk, Tea/ Coffee Maker, ottled water(complimentary), Mini-Fridge, Electronic safe (In room). Well-appointed bothroom with both amenities. Wife with

Premium

ombination of design, style and space featuring One King size bed with orthopedic mattress, Sofa, Chair, LED (43 Inch.), riting Desk, Tea/ Coffee Maker, Bottled water(complimentary) Mini-Fridge, Electronic safe (In room), Well-appointed bathroom with bath amenities, Wifi with 24 hour room service.