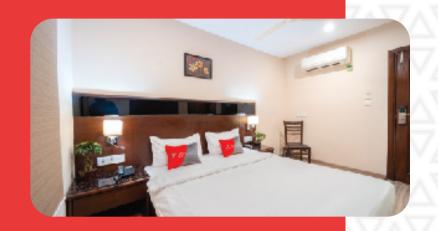

Rooms/Suites

Your home Away from home:

Play Deluxe

Room Size - 322 Sq. Pt.

rrangement of One King size bed with orthopedic mattress Sofa, Chair, LED ( 43 Inch ), Writing Desk, Tea/ Coffee Maker, ottled water(complimentary), Mini-Fridge, Electronic safe (In room). Well-appointed bothroom with both amenities. Wife with

Premium

ombination of design, style and space featuring One King size bed with orthopedic mattress, Sofa, Chair, LED (43 Inch.), riting Desk, Tea/ Coffee Maker, Bottled water(complimentary) Mini-Fridge, Electronic safe (In room), Well-appointed bathroom with bath amenities, Wifi with 24 hour room service.