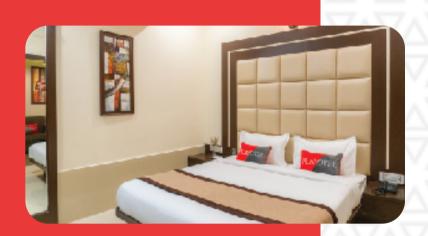

Rooms/Suites

Your home Away from home:

Play Deluxe

Room Size - 322 Sq. Pt.

rrangement of One King size bed with orthopedic mattress Sofa, Chair, LED ( 43 Inch ), Writing Desk, Tea/ Coffee Maker, ottled water(complimentary), Mini-Fridge, Electronic safe (In room). Well-appointed bothroom with both amenities. Wife with

Premium

ombination of design, style and space featuring One King size bed with orthopedic mattress, Sofa, Chair, LED (43 Inch.), riting Desk, Tea/ Coffee Maker, Bottled water(complimentary) Mini-Fridge, Electronic safe (In room), Well-appointed bathroom with bath amenities, Wifi with 24 hour room service.

Rooms/Suites

Your home Away from home

Play Deluxe

Room Size - 373 Sq. Ft.

Reliah the orrangement of one-king also bed with scorr mattreas work statice, LCD and minifridge in the midet of 970 require feet of gaze. Furtilised like King who hart with only mattesse, LED, Desk, Tea/ Coffee Meter, Bottled water, MiniFridge, Beccond: safe, Well-appointed bethroom with barh amerities, Wifi.

Book Now

Premiun

Room Size - 385 Sq.

The spectrum 385 operare feet, our i Examin a perifect combination of design, ethie and cases featuring analysis size hard, WHE with Albury work convice. Pre-life till be King ofte had with cozy matterss. LED. Desk, Sofs, Alarn Clock, Tea/ Coffee Maker, Bottled water, Mini-Fridge, Electronic safe, Welappinited Dathoon with batth amenities, Mini-