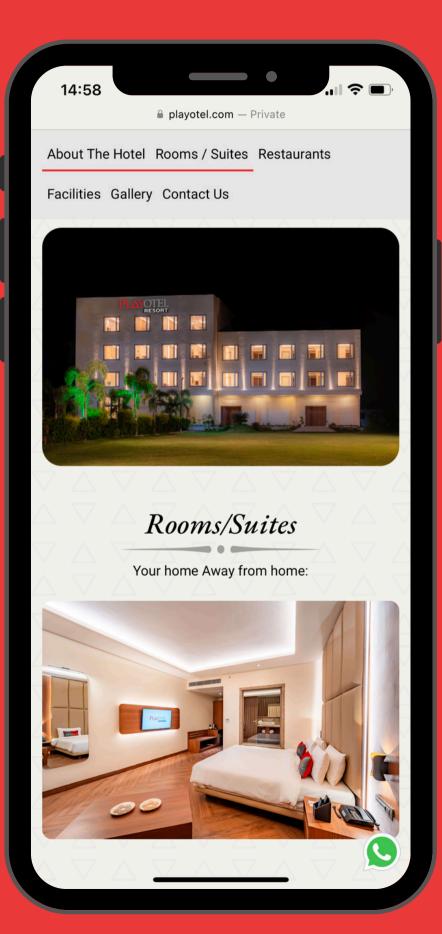

#### About Hotel

For booking our hotel Playotel Premier Vijay Nagar, Indore please call on 7529998998. Playotel Premie Vijay Nagar, Indore is an upscale business hotel in Indore India Playotel Premier Vilay Nagar Indore offers 46 guest rooms and 2 suites featuring amazing views of the city as well as striking décor. The area of our Deluxe room size is 322 Sq. Feet, Premium room size is 334 Sq. Feet & Suite room size is 428 Sq. Feet. Good food is good mood and no body understands this better than us. PlayDine - not an usual cafe, is a modern restaurant located at the lobby level where your palette will be tantalised by the food aromas permeating from the kitchen. A place for buffet preskfast, business lunch and afternoon tes by day and a contemporary dinner venue at night. The ideal ocation to relax with friends or associates, PlayDine has something for everyone. Breakfast will be 'the inspiring event' at the beginning of the day, giving guests the energy to take on the rest of their day. Lunch will be buzzing with a mix of corporate and local clientele. Dinner will have an up market atmosphere of in-house and local guests enjoying the multi-cuisine. Our 24 x 7 In Room Dining emphasis is on a 'home style' modern food incorporating regional Indian and international favorites, warm and friendly service, making it comfortable for those in-house

Rooms/Suites

Your home Away from home:

Play Deluxe

Room Size - 322 Sq. Pt.

rrangement of One King size bed with orthopedic mattress Sofa, Chair, LED ( 43 Inch ), Writing Desk, Tea/ Coffee Maker, ottled water(complimentary), Mini-Fridge, Electronic safe (In room). Well-appointed bothroom with both amenities. Wife with