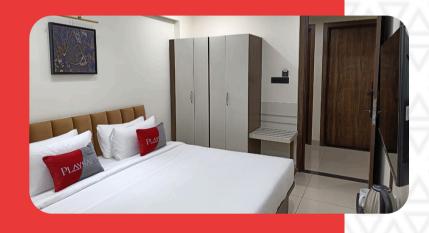

Rooms/Suites

Your home Away from home:

Play Deluxe

Room Size - 322 Sq. Pt.

rrangement of One King size bed with orthopedic mattress Sofa, Chair, LED ( 43 Inch ), Writing Desk, Tea/ Coffee Maker, ottled water(complimentary), Mini-Fridge, Electronic safe (In room). Well-appointed bothroom with both amenities. Wife with

Premium

ombination of design, style and space featuring One King size bed with orthopedic mattress, Sofa, Chair, LED (43 Inch.), riting Desk, Tea/ Coffee Maker, Bottled water(complimentary) Mini-Fridge, Electronic safe (In room), Well-appointed bathroom with bath amenities, Wifi with 24 hour room service.