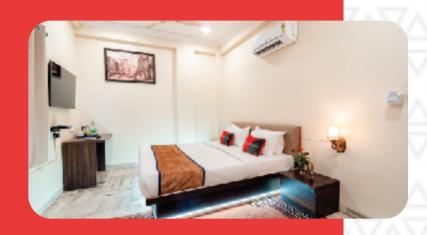

Rooms/Suites

Your home Away from home:

Play Deluxe

Room Size - 322 Sq. Pt.

rrangement of One King size bed with orthopedic mattress Sofa, Chair, LED ( 43 Inch ), Writing Desk, Tea/ Coffee Maker, ottled water(complimentary), Mini-Fridge, Electronic safe (In room). Well-appointed bothroom with both amenities. Wife with

Premium

ombination of design, style and space featuring One King size bed with orthopedic mattress, Sofa, Chair, LED (43 Inch.), riting Desk, Tea/ Coffee Maker, Bottled water(complimentary) Mini-Fridge, Electronic safe (In room), Well-appointed bathroom with bath amenities, Wifi with 24 hour room service.