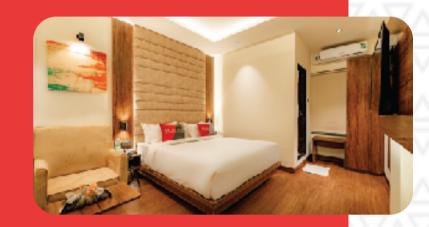

Rooms/Suites

Your home Away from home:

Play Deluxe

Room Size - 322 Sq. Pt.

rrangement of One King size bed with orthopedic mattress Sofa, Chair, LED ( 43 Inch ), Writing Desk, Tea/ Coffee Maker, ottled water(complimentary), Mini-Fridge, Electronic safe (In room). Well-appointed bothroom with both amenities. Wife with

Premium

ombination of design, style and space featuring One King size bed with orthopedic mattress, Sofa, Chair, LED (43 Inch.), riting Desk, Tea/ Coffee Maker, Bottled water(complimentary) Mini-Fridge, Electronic safe (In room), Well-appointed bathroom with bath amenities, Wifi with 24 hour room service.