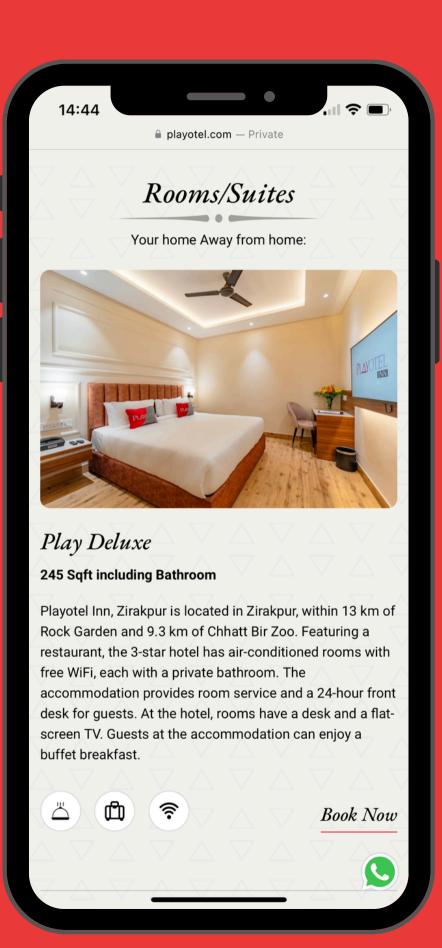

Rooms/Suites

Your home Away from home:

Play Deluxe

Room Size - 322 Sq. Pt.

rrangement of One King size bed with orthopedic mattress Sofa, Chair, LED ( 43 Inch ), Writing Desk, Tea/ Coffee Maker, ottled water(complimentary), Mini-Fridge, Electronic safe (In room). Well-appointed bothroom with both amenities. Wife with