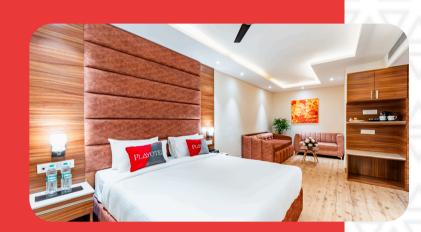

Rooms/Suites

Your home Away from home:

Play Deluxe

Room Size - 322 Sq. Pt.

rrangement of One King size bed with orthopedic mattress Sofa, Chair, LED ( 43 Inch ), Writing Desk, Tea/ Coffee Maker, ottled water(complimentary), Mini-Fridge, Electronic safe (In room). Well-appointed bothroom with both amenities. Wife with

Premium

ombination of design, style and space featuring One King size bed with orthopedic mattress, Sofa, Chair, LED (43 Inch.), riting Desk, Tea/ Coffee Maker, Bottled water(complimentary) Mini-Fridge, Electronic safe (In room), Well-appointed bathroom with bath amenities, Wifi with 24 hour room service.