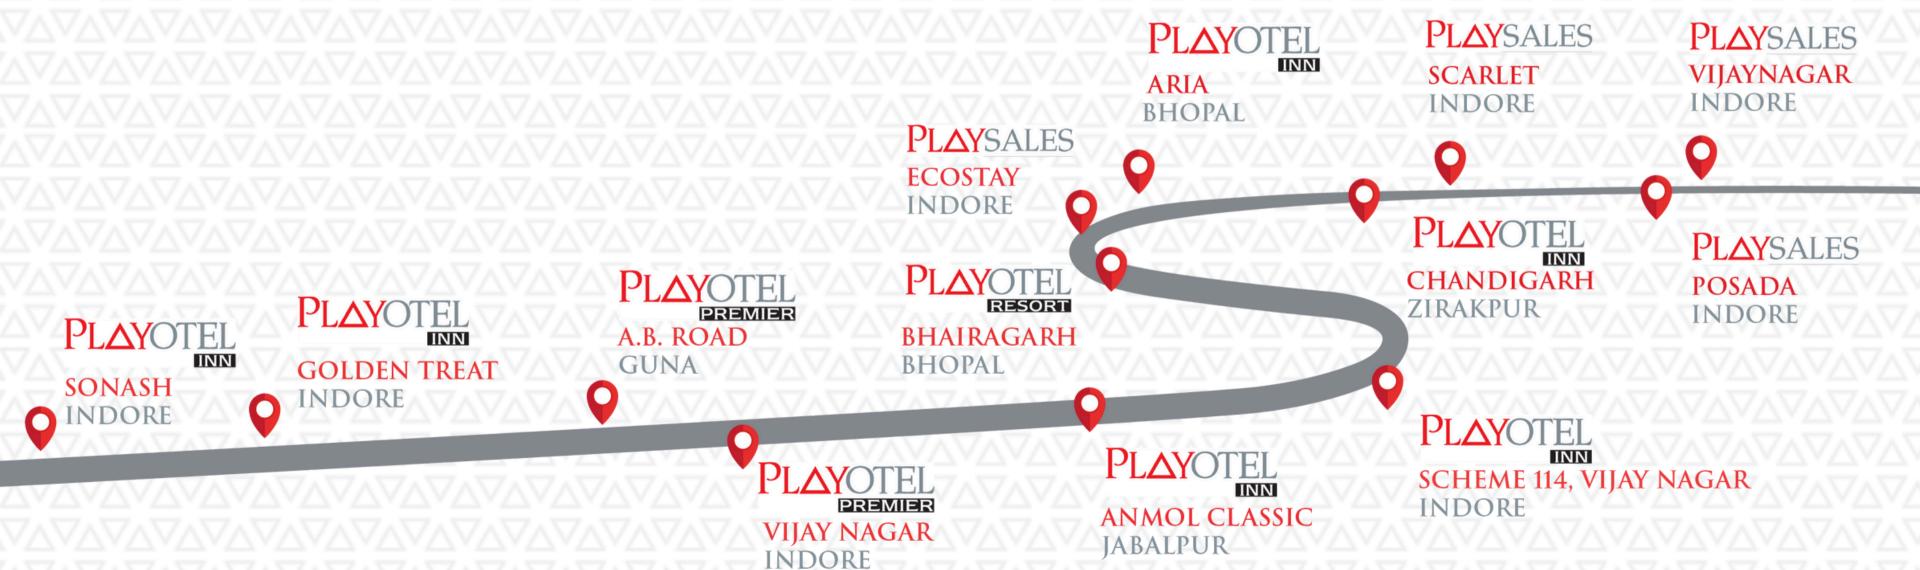

### 13 Hotels

Add: Playotel Premier Vijay Nagar, C-92, Vasant Vihar, Vijay Nagar, Indore(M.P)

12:16

Vail 18%

About Hotel

For booking oer hotal Picyotal Phemier 3 una please call on 7529(98)98. Embrace the rich character, tradition, and historical worth of the city with Phytopia notes while you seek out notes in suna. String majoratodir in the least of Curic, a designated neighbarhead of the eigh (Roystel Premier, Curic of the quintessential one stop destination for a triveler seedinchoxels in Guna. The hete is an act destination to experience the lightle accommodation with ungaralisted services. Playotel Premier, Guna provides the ultimate haven amongst the transless recommissing this beauthul destination amidst the respinoring cases size swansk, snopsi, notice, upon and Julipur. Amine to Playotel hotefa business accommonisation satering towards your work and wraw hips with amerities ruch as well-equipped 44. Play Deluxe rooms, conference and meetings rooms, fitness ceater, swift and sleek food and bevarage services and located in high poccinity to Sournes shooping mall, Guna relively station and the corporate hubsipple Park.

Free Wi-Fi

**PlayDine** 

All Day Dining

**PlayMeet** 

**Conference Hall** 

**PlayHall** 

**Banquet Hall** 

Add: Playotel Premier, A.B. Road, Guna (M. P)

# PLAYOTEL ZIRAKPUR

Experience the captivating ambience of Chandigarh with a stay at Playotel Inn Chandigarh Zirakpur. Revel in the comfort of thoughtfully designed rooms, equipped with modern amenities to enhance your stay.

Conference Hall

**Play**Hall

**Banquet Hall** 

Add: GROUND FLOOR, B-14 SECTOR 13, Ambala Chandigarh Expressway, Godown Area,

Zirakpur, SAS Nagar, Punjab, 140603 Email : reservations@playotel.com

Playotel Inn Sonash, Indore, is a business-class hotel that pays tribute to its awe-inspiring location in every meticulous detail. location in every meticulous detail.

**26 Rooms**Play Deluxe

PlayDine
All Day Dining

Tea/Coffee Maker
In-room tea/coffee maker

PlayHall Banquet Hall

Add: Playotel Inn Sonash, Indrapuri Colony, Bhanwar Kuwa, Indore(M.P)

Playotel Inn Golden Treat, Indore, is a business-class hotel that pays tribute to its awe-inspiring location in every meticulous detail. location in every meticulous detail.

#### **Prime Location**

At the student hub of city Indore

Add: Playotel Inn Golden Treat, Bhawarkua Main Rd, Professor Colony, Indore(M.P)

Email: <a href="mailto:reservations@playotel.com">reservations@playotel.com</a>

Playotel Inn scheme 114, Indore, is a business-class hotel that pays tribute to its awe-inspiring location in every meticulous detail. Location in every meticulous detail.

34 Rooms

Play Deluxe Play Premium Play Suite

Add: Playotel Inn Scheme 114, Plot No. 24, Kanchan Vihar, Scheme no 114, Indore(M.P)

# PLAYOTEL ANMOL CLASSIC

Playotel Inn Anmol Classic, Jabalpur is a business haven honoring the city's rich history with well-haven honoring the city's rich history with well- equipped rooms and convenient conference facilities for a seamless work and leisure experience

Add: Playotel Inn Anmol Classic, 4th Bridge Rd, opp. Maharishi College, Napier Town, Jabalpur (M.P)

#### About Hotel

Situated 10 km from Museum of Man, Playotel Inn Aria Bhopal offers 3-star accommodation in Bhopal and has a errace. Among the facilities of this property are a restaurant, room service and a 24-hour front desk, along with free WiFi throughout the property. The property is non smoking and is set 11 km from Van Vihar National Park. The hotel will provide guests with air-conditioned rooms offering a desk, a kettle, a safety deposit box, a flat-screer TV and a private bathroom with a shower. At Playotel Inr. Aria, Bhopal the rooms are fitted with bed linen and towels Guests at the accommodation can enjoy a buffer preakfast. Habibganj Station is 12 km from Playotel Inr. Aria, Bhopal, while Kanha Fun City is 23 km from the property. The nearest airport is Raja Bhoj Airport, 5 km from the hotel.

**Restaurant**Buffet & a la carte

**High Speed Internet**Free Wi-Fi

Tea/Coffee Maker
In-room tea/coffee maker

**PlayHall**Banquet Hall

Add: Playotel Inn, 4, Sawan Nagar, Halalpura, Lalghati, Bhopal, Madhya Pradesh 462030

### PLAYSALES SCARLET

Scarlet by Playsales, is a flawless synthesis of affordability and comfort, strategically positioned to provide an extraordinary stay experience in the vibrant city of Indore.

**Prime Location** 

**Near Bombay Hospital** 

Add: Scarlet By Playsales, WA-127, Scheme No. 94, Indore 452016

### PLAYSALES POSADA

Posada by Playsales in Indore is a 3-star haven, that provides a delightful stay with well-appointed rooms, provides a comfortable experience with our dedicated room service and attentive 24-hour front desk.

**27 Rooms**Play Deluxe
Play Premium

**High Speed Internet**Free Wi-Fi

**Restaurant**Buffet & a la carte

Tea/Coffee Maker
In-room tea/coffee maker

Prime Location
At the student hub
of city Indore

Add: Posada by Playsales, Scheme 78, Vijay Nagar, Indore(M.P)

## PLAYSALES ECOSTAY

EcoStay presents a refined, elegant experience marked by impeccable hospitality. Enter an enchanting atmosphere offering thoughtfully designed rooms for a comfortable and indulgent stay.

Rooms
Play Deluxe
Play Premium

**High Speed Internet**Free Wi-Fi

Restaurant
Buffet & a la carte

Tea/Coffee Maker
In-room tea/coffee maker

Prime Location
At the student hub
of city Indore

Add: Ecostay by Playsales, Scheme No.54, Sector G, Vijay Nagar, Indore(M.P)

### PLAYSALES BY PLAYOTEL

Playsales By Playotel features air-conditioned accommodation and a terrace. Among the facilities of this property are a restaurant, a 24-hour front desk and room service, along with free WiFi throughout the property.

**41 Rooms**Play Deluxe
Play Premium

**High Speed Internet**Free Wi-Fi

Restaurant
Buffet & a la carte

Tea/Coffee Maker
In-room tea/coffee maker

Prime Location
At the student hub
of city Indore

Add: 28 C/F/SLICE-3, SCHEME NO.78, Indore, Indore, Madhya Pradesh, 452010

### **BHOPAL**

Playotel Resort vaunts a collection of fun, spirited and exciting dining options to suit every traveler. An exceptional dining experience awaits you at our finest restaurant.

**58 Rooms**Play Deluxe
Play Premium

**High Speed Internet**Free Wi-Fi

**Restaurant**Buffet & a la carte

Tea/Coffee Maker
In-room tea/coffee maker

**Prime Location** 

Add: Bhauri Jodh, Indore Expressway, near Campion School, Bairagarh,

Bhopal, Madhya Pradesh 462030 Email: reservations@playotel.com